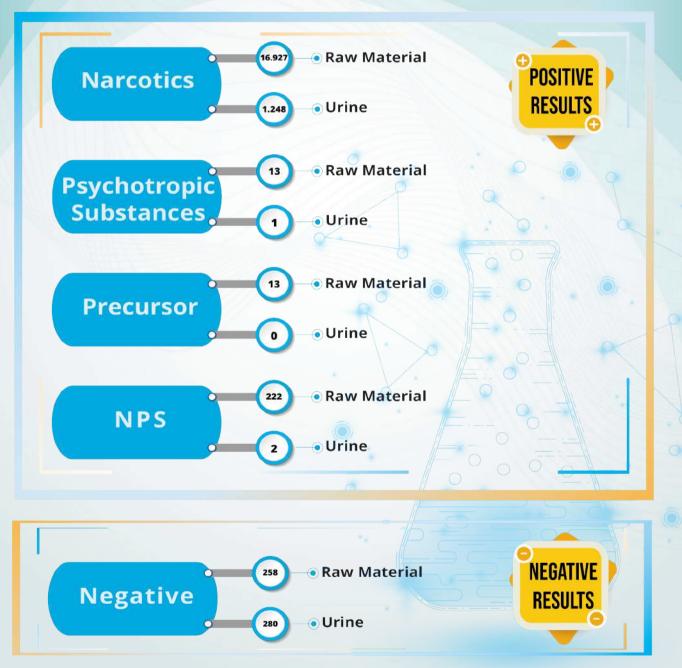

## TOTAL EVIDENCE TEST RESULT OF NARCOTICS CRIMES, PSYCHOTROPICS AND ADDICTIVE SUBSTANCES IN 2020

 $\cap$ 

Total Tests Completed: 18,964

Source: BNN Narcotics Laboratory Center, March 2021

NEW PSYCHOACTIVE SUBSTANCES 5