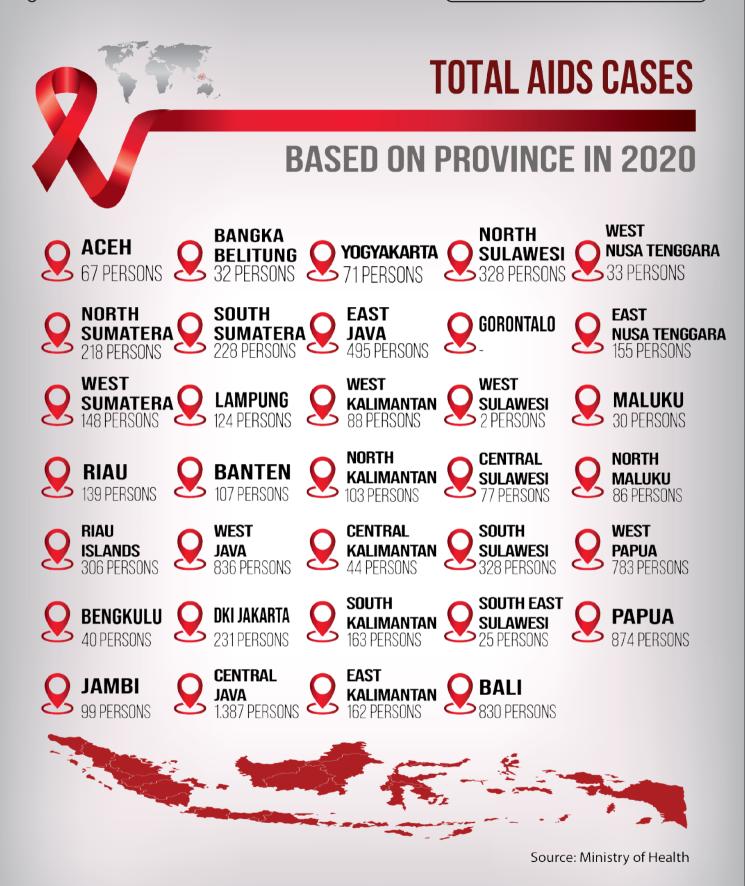

The data presented in the third edition of the 2021 IDR Infographic book are as follows: the results of research in the framework of P4GN which consists of a study of the design of an active defense strategy in preventing illicit drug trafficking, a study of the P4GN index, a study of the P4GN action plan partnership model based on community empowerment, categories and indicators of drug-prone areas, number of land conversions and professional transfers in vulnerable areas in rural areas, distribution of urine tests, number of activists, anti-drug volunteers and recovery agents, number of Information Communication and Education (KIE) activities, the number of former addicts who have participated in the post-rehabilitation program, the number of cases of people with AIDS by province, the number of cases of people with AIDS based on risk factors, distribution of cases, suspects and evidence of drug crimes, assets resulting from drug crimes that have been confiscated, distribution of Indonesian citizens (WNI) who are involved in drug crimes outside country, the distribution of Foreign Citizens (WNA) involved in drug crimes in Indonesia, drug smuggling routes by land and sea, the price of drugs found in the Indonesian market, the number of test results for narcotics, psychotropic and addictive substances and New Psychoactive Substances (NPS).