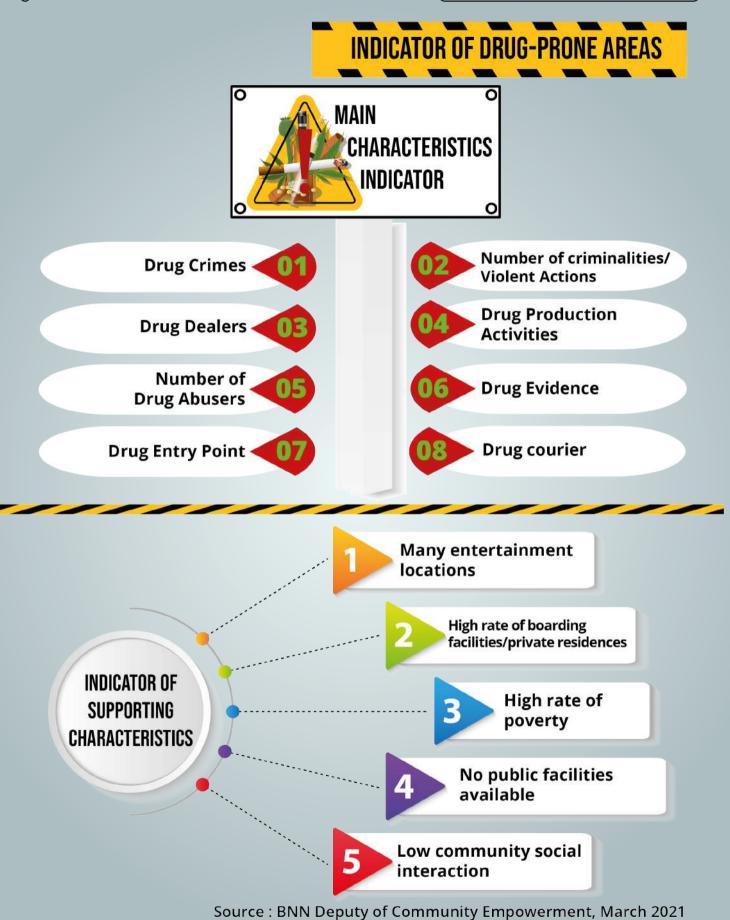

#### **CATEGORY OF DRUG PRONE REGIONS**

#### DANGER

O

- Main characteristic indicators: \* 5-8 factors
- Main supporting characteristic indicators: \* 4-5 factors
- P4GN efforts:
  - \* Eradication
  - \* Rehabilitation
  - \* Alternative empowerment
  - \* Community participation

- Period of time: \* 4-5 years

- Main characteristic indicators: \* 1-2 factors

 Main supporting characteristic indicators:
 \* 2 factors

- P4GN efforts: \* Rehabilitasi \* Peran Serta masyarakat \* Pencegahan
- Period of time: \* 1-2 years

Mapping of drug prone regions is an effort to depict communities living in areas that are identified as drug-prone areas in category of DANGER=397 regions and BEWARE=536 regions with the purpose to elaborate social problems and implement intervention in alternative empowerment

BEWARE

- Main characteristic indicators: \* 3-4 factors

 Main supporting characteristic indicators:
 \* 3 factors

- P4GN efforts:
  - \* Eradication
  - \* Rehabilitation
  - \* Alternative empowerment
  - \* Community participation

- Period of time: \* 2-3 years

SAFE

- Main characteristic indicators:
   \* 3 factors
- P4GN efforts:
   \* Alternative empowerment
   \* Community participation
- Period of time: \* 2-3 years

Source: BNN Deputy of Community empowerment, March 2021