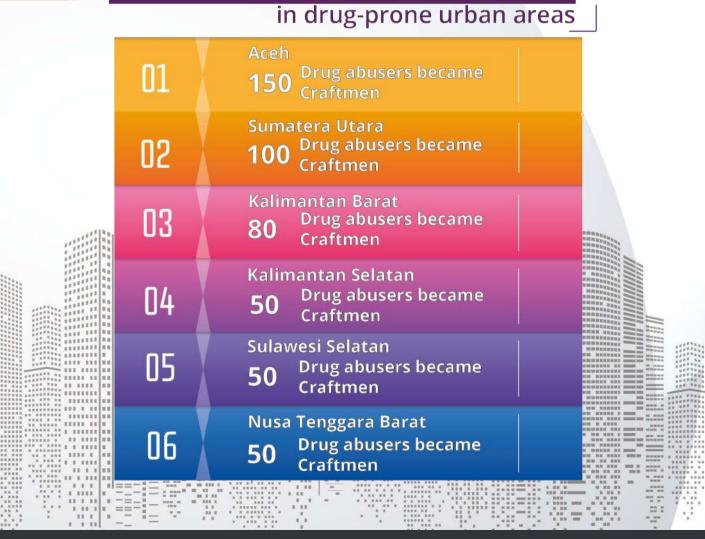

#### CHANGE OF PROFESSION In Drug-prone Urban Areas

The community is well aware of drug-prone areas in the capital city, also in the cities located in the provinces and

districts that are known for their illicit trafficking in drugs, illicit production and drug abuse that involve families and

people in the city making these activities as their alternative livelihood, that cause anxiety and great losses of the nation from the impact of these activities.

Source: BNN Deputy of Community Empowerment, March 2021

# **Total Changes of Profession**

Positive results : 252 people

Early drug detection is an effort to early identify narcotic content by implementing a special early method, one of which is the urine test that has identified **878** persons are positive having consumed narcotics.