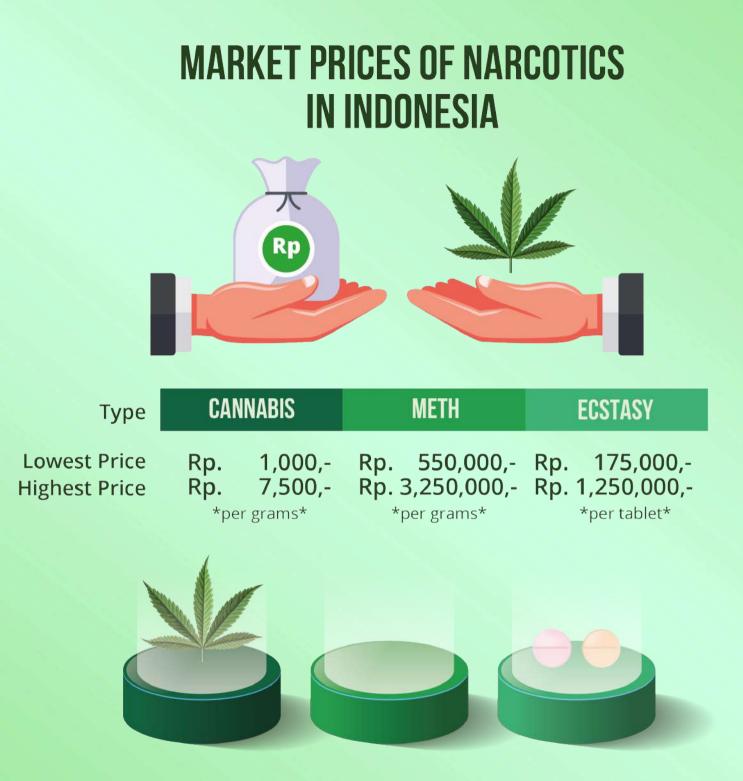

## TOTAL EVIDENCE TEST RESULT OF NARCOTICS CRIMES, PSYCHOTROPICS AND ADDICTIVE SUBSTANCES IN 2020

 $\cap$ 

Total Tests Completed: 18,964

Source: BNN Narcotics Laboratory Center, March 2021

NEW PSYCHOACTIVE SUBSTANCES 5

## TOTAL NPS IDENTIFIED In the world and in indonesia

Source: BNN Narcotics Laboratiry Center March 2021, Ministry of Health January 2021, UNODC February 2021

 $\cap$ 