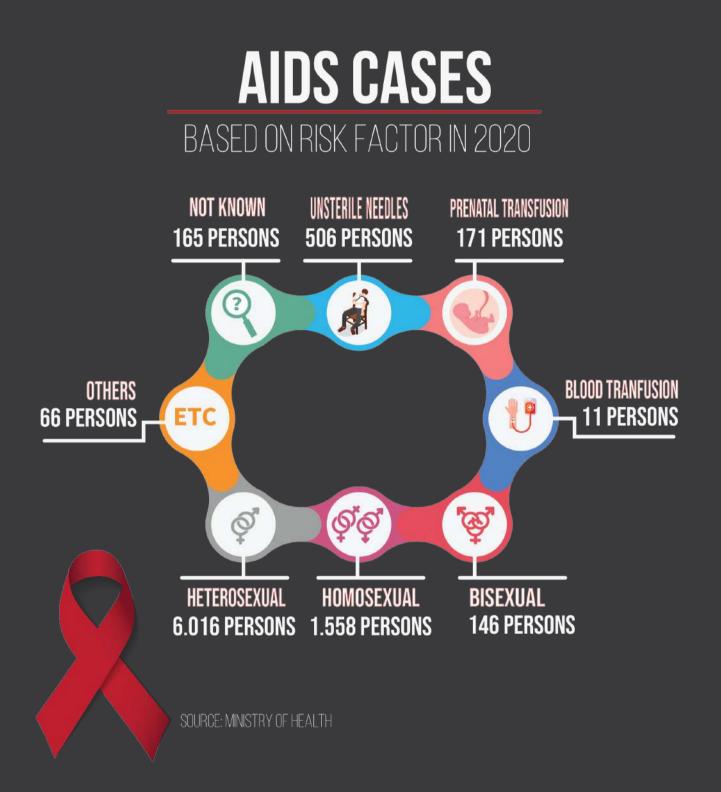

The data presented in the third edition of the 2021 IDR Infographic book are as follows: the results of research in the framework of P4GN which consists of a study of the design of an active defense strategy in preventing illicit drug trafficking, a study of the P4GN index, a study of the P4GN action plan partnership model based on community empowerment, categories and indicators of drug-prone areas, number of land conversions and professional transfers in vulnerable areas in rural areas, distribution of urine tests, number of activists, anti-drug volunteers and recovery agents, number of Information Communication and Education (KIE) activities, the number of former addicts who have participated in the post-rehabilitation program, the number of cases of people with AIDS by province, the number of cases of people with AIDS based on risk factors, distribution of cases, suspects and evidence of drug crimes, assets resulting from drug crimes that have been confiscated, distribution of Indonesian citizens (WNI) who are involved in drug crimes outside country, the distribution of Foreign Citizens (WNA) involved in drug crimes in Indonesia, drug smuggling routes by land and sea, the price of drugs found in the Indonesian market, the number of test results for narcotics, psychotropic and addictive substances and New Psychoactive Substances (NPS).