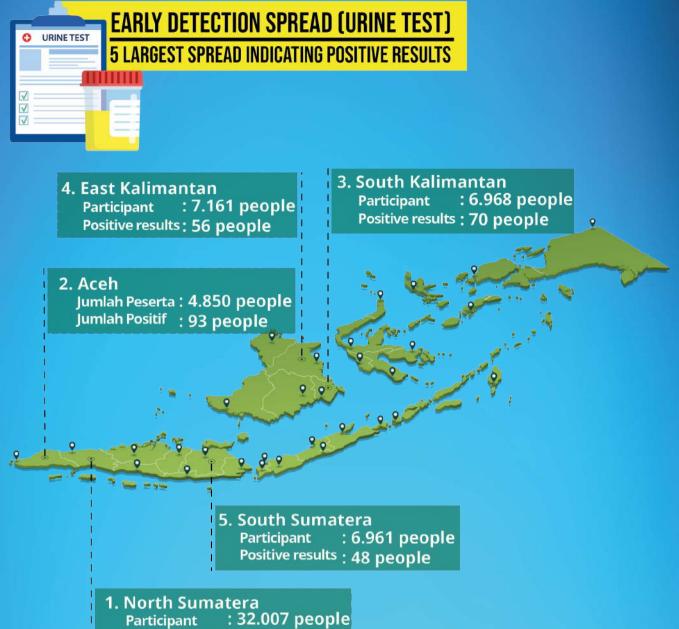

# **Total Changes of Profession**

Positive results : 252 people

Early drug detection is an effort to early identify narcotic content by implementing a special early method, one of which is the urine test that has identified **878** persons are positive having consumed narcotics.

Source: BNN Deputy of Community Empowerment, March 2021

15

Source: BNN Deputy of Prevention and Deputy of Community Empowerment