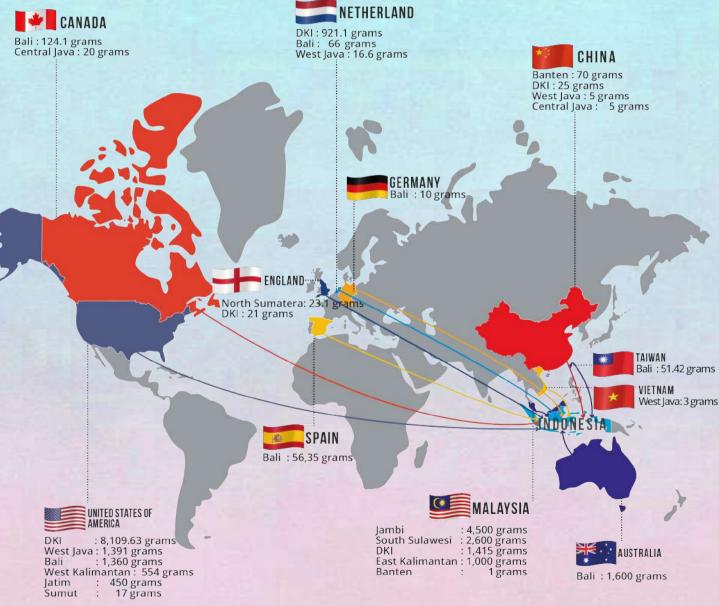

## MAP OF CANNABIS CARGO PACKAGES SENT TO INDONESIA IN 2020

#### Source: BNN Deputy of Eradication, March 2021

 $\sim$ 

DELIVERY

Source: BNN Deputy of Eradication, March 2021

Data Supply Reduction