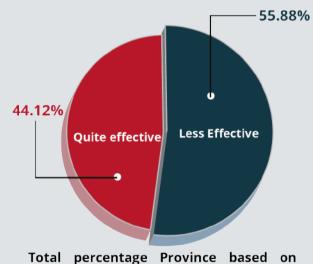

# NATIONAL INDEX 53.14

National index of P4GN of 53.14 or if assumed there are 100 incidents of drug abuse and illicit trafficking in narcotics in the year 2020, 53 incidents were handled by BNN.

P4GN index classification

classified as **Less Effective,** and 44.12% classified **Quite Effective** 

55.88% of provinces are

IP4GN index in 2020 is

classified : **Ouite Effective** 

#### Notes

P4GN Index classified as **less effective** if index value under 40, means from 100 P4GN activity incident, P4GN performance under 40% which is effective. For **quite effective** if index P4GN value between 40%-60%, **effective** if index P4GN value between 60%-80% and **Very Effective** if index P4GN value higher than 80%.