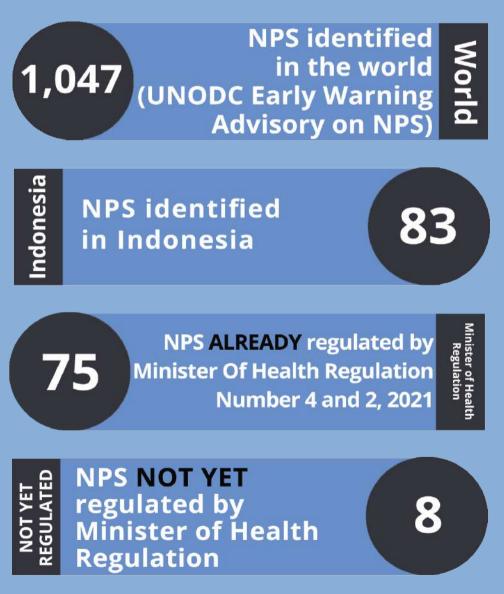

## TOTAL NPS IDENTIFIED In the world and in indonesia

Source: BNN Narcotics Laboratiry Center March 2021, Ministry of Health January 2021, UNODC February 2021

 $\cap$ 

## **83 NPS identified in Indonesia**

Source: BNN Narcotics Laboratory Center, March 2021

0