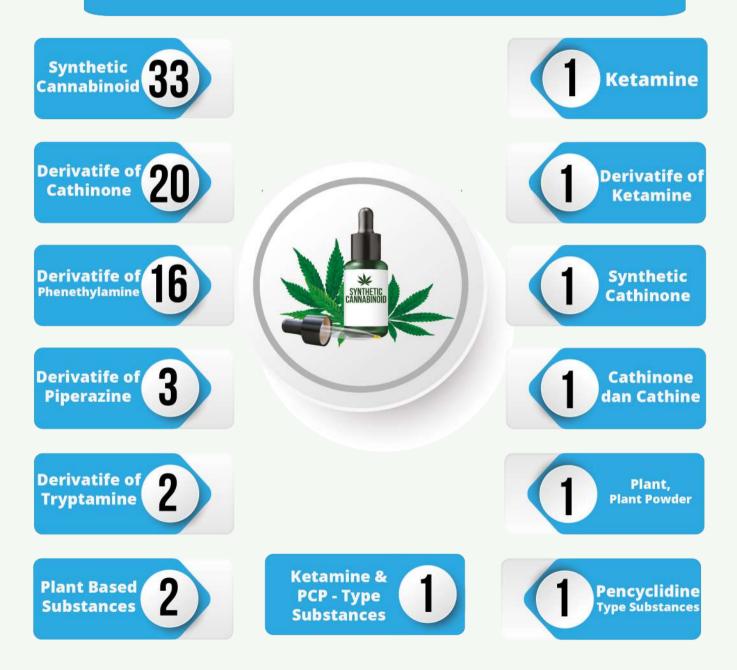

# IDENTIFIED NPS In Indonesia

## **83 NPS identified in Indonesia**

Source: BNN Narcotics Laboratory Center, March 2021

0