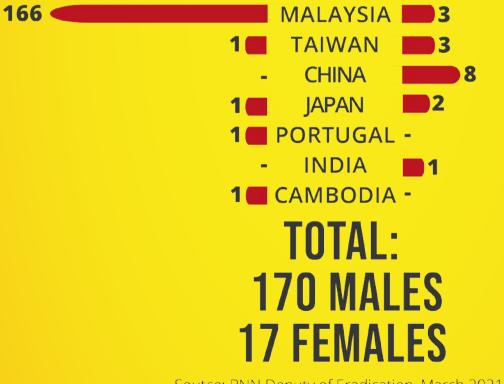

13 Gram Hashish 08 64.59 Gram 09 Dimethyltryptamine TOTAL 132.85 1,992.49 Gram ton **ABIS ERADICATED** Source: BNN & POLRI

## TOTAL SEIZED Money and assets In Money Laundering Crimes Valued in Money

#### CENTRAL BNN 13 SUSPECTS

Rp 38.962.763.654 MONEY Rp 42.074.949.937 ASSETS

#### **BNNP WEST JAVA**

1 SUSPECT Rp 729.000.000 ASSETS

#### **BNNP CENTRAL JAVA**

5 SUSPECTS RP 1.017.050.455 MONEY RP 745.725.000 ASSETS

**BNNP EAST JAVA** 

1 SUSPECT RP 480.000.000 ASSETS

#### **BNNP WEST KALIMANTAN**

1 SUSPECT Rp 915.350.000 ASSETS

#### **BNNP SOUTH SUMATERA**

2 SUSPECTS RP 1.566.000.000 ASSETS

#### **BNNP RIAU**

1 SUSPECT Rp 595.000.000 ASSETS

#### TOTAL: EVIDENCE ON MONEY Rp39,979,814,109 EVIDENCE ON ASSETS VALUED IN MONEY Rp47,106,024,937

Source: BNN Deputy of Eradication







Soutce: BNN Deputy of Eradication, March 2021

## FOREIGN NATIONALS INVOLVED IN DRUG CRIMES IN INDONESIA



 $\cap$ 



0

# **SEA ROUTES OF DRUG SMUGGLE**



Source: BNN Deputy of Eradication, March 2021

Data Supply Reduction

## MAP OF CANNABIS CARGO PACKAGES SENT TO INDONESIA IN 2020



#### Source: BNN Deputy of Eradication, March 2021

 $\sim$ 

DELIVERY



Source: BNN Deputy of Eradication, March 2021

Data Supply Reduction

## TOTAL EVIDENCE TEST RESULT OF NARCOTICS CRIMES, PSYCHOTROPICS AND ADDICTIVE SUBSTANCES IN 2020

 $\cap$ 

Total Tests Completed: 18,964



Source: BNN Narcotics Laboratory Center, March 2021

NEW PSYCHOACTIVE SUBSTANCES 5





## TOTAL NPS IDENTIFIED In the world and in indonesia



Source: BNN Narcotics Laboratiry Center March 2021, Ministry of Health Janu