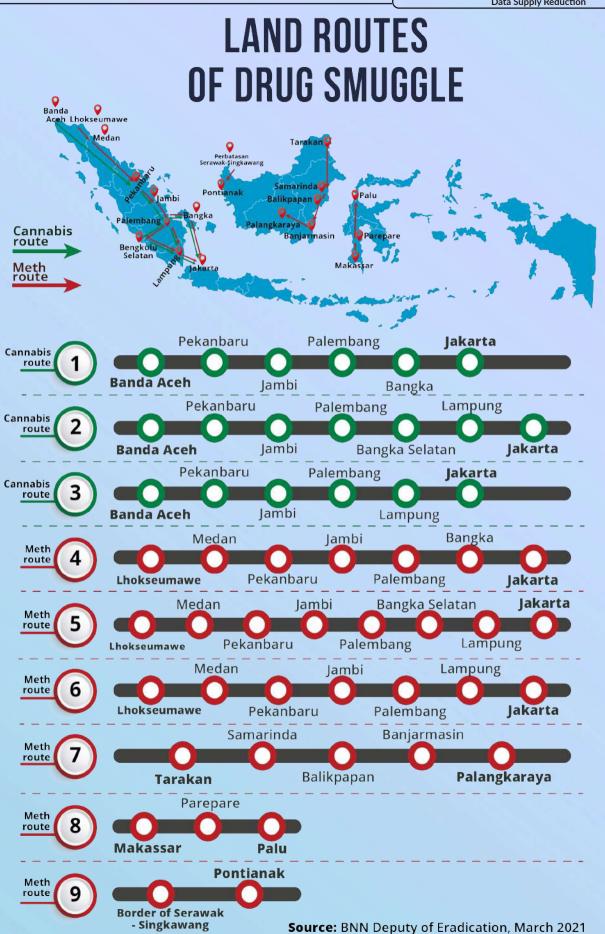

# **SEA ROUTES OF DRUG SMUGGLE**

Source: BNN Deputy of Eradication, March 2021

Data Supply Reduction