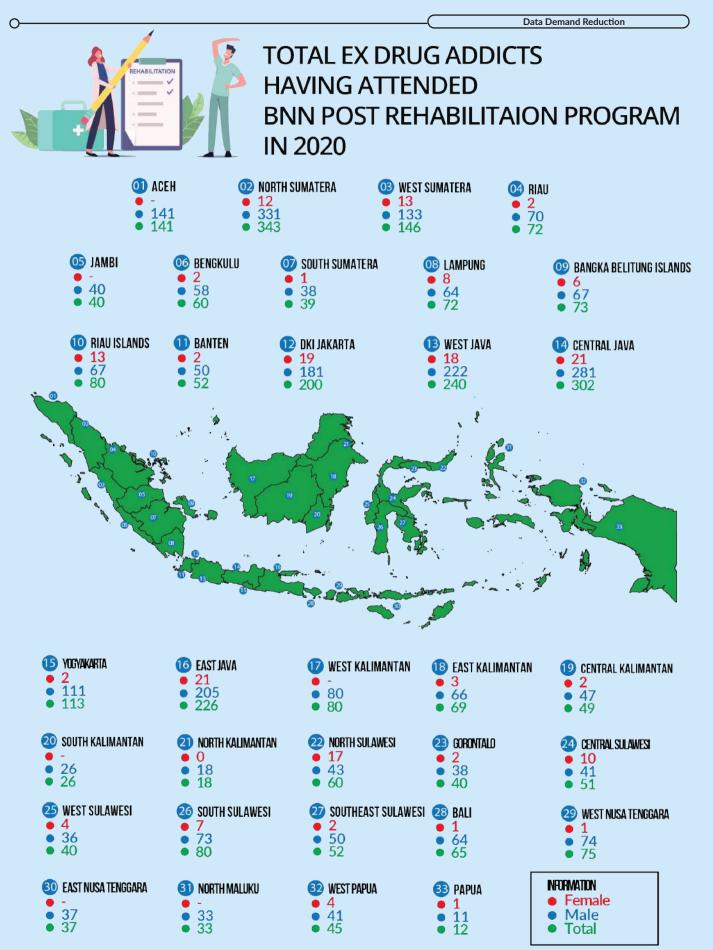

# **Total Changes of Profession**

Positive results : 252 people

Early drug detection is an effort to early identify narcotic content by implementing a special early method, one of which is the urine test that has identified **878** persons are positive having consumed narcotics.

Source: BNN Deputy of Community Empowerment, March 2021

15

Source: BNN Deputy of Prevention and Deputy of Community Empowerment