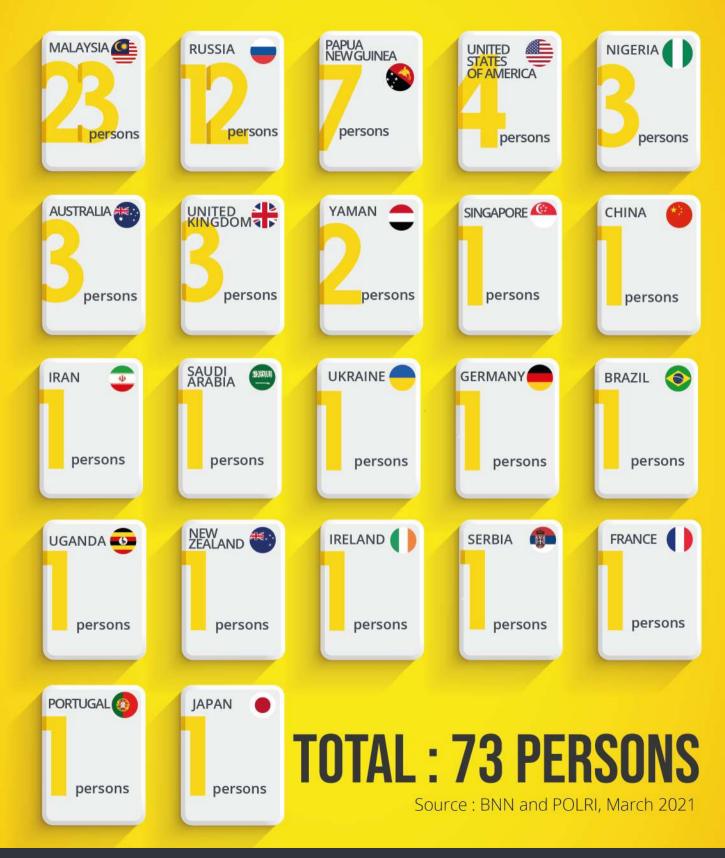

e: BNN & POLRI

## TOTAL SEIZED Money and assets In Money Laundering Crimes Valued in Money

#### CENTRAL BNN 13 SUSPECTS

Rp 38.962.763.654 MONEY Rp 42.074.949.937 ASSETS

#### **BNNP WEST JAVA**

1 SUSPECT Rp 729.000.000 ASSETS

#### **BNNP CENTRAL JAVA**

5 SUSPECTS RP 1.017.050.455 MONEY RP 745.725.000 ASSETS

**BNNP EAST JAVA** 

1 SUSPECT RP 480.000.000 ASSETS

#### **BNNP WEST KALIMANTAN**

1 SUSPECT Rp 915.350.000 ASSETS

#### **BNNP SOUTH SUMATERA**

2 SUSPECTS RP 1.566.000.000 ASSETS

#### **BNNP RIAU**

1 SUSPECT Rp 595.000.000 ASSETS

#### TOTAL: EVIDENCE ON MONEY Rp39,979,814,109 EVIDENCE ON ASSETS VALUED IN MONEY Rp47,106,024,937

Source: BNN Deputy of Eradication







Soutce: BNN Deputy of Eradication, March 2021

## FOREIGN NATIONALS INVOLVED IN DRUG CRIMES IN INDONESIA



 $\cap$ 



0

# **SEA ROUTES OF DRUG SMUGGLE**



Source: BNN Deputy of Eradication, March 2021

Data Supply Reduction

## MAP OF CANNABIS CARGO PACKAGES SENT TO INDONESIA IN 2020



#### Source: BNN Deputy of Eradication, March 2021

 $\sim$ 

DELIVERY



Source: BNN Deputy of Eradication, March 2021

Data Supply Reduction

## TOTAL EVIDENCE TEST RESULT OF NARCOTICS CRIMES, PSYCHOTROPICS AND ADDICTIVE SUBSTANCES IN 2020

 $\cap$ 

Total Tests Completed: 18,964



Source: BNN Narcotics Laboratory Center, March 2021

NEW PSYCHOACTIVE SUBSTANCES 5





## TOTAL NPS IDENTIFIED In the world and in indonesia



Source: BNN Narcotics Laboratiry Center March 2021, Ministry of Health January 2021, UNODC February 2021

 $\cap$ 

# IDENTIFIED NPS In Indonesia

## **83 NPS identified in Indonesia*