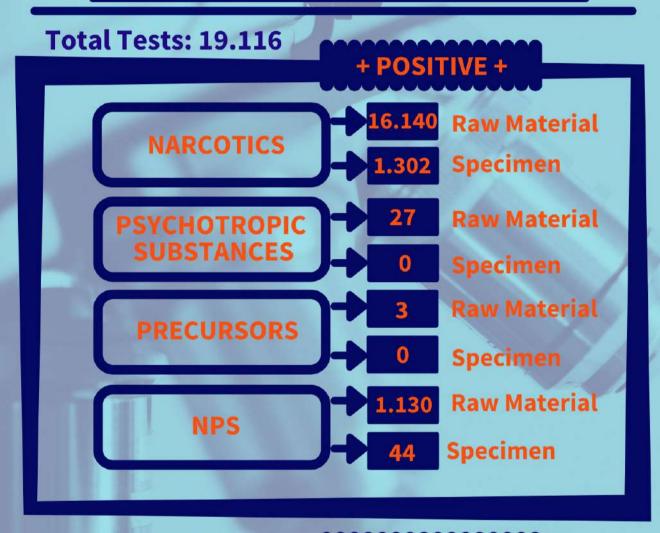

# TOTAL EVIDENCE TEST RESULTS OF CRIMES RELATED TO NARCOTICS, PSYCHOTROPIC AND ADDICTIVE SUBSTANCES IN 2021

Source: BNN Narcotics Laboratory Center, March 2022