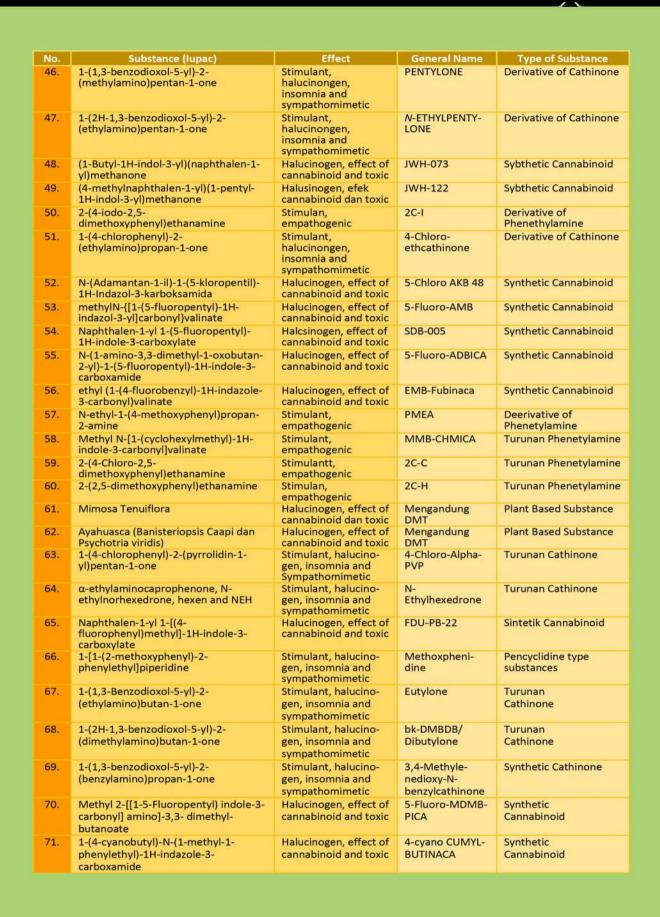

## NUMBERS OF REPORTED NPS IN INDONESIA

| <b>36</b><br>Subtances | SYNTHETIC CANNABINOID           |
|------------------------|---------------------------------|
| <b>20</b><br>Subtances | PERIVATIVE OF CATHINONE         |
| <b>16</b><br>Subtances | PERIVATIVE OF PHENETHYLAMINE    |
| <b>4</b><br>Subtances  | PERIVATIVE OF PIPERAZINE        |
| <b>2</b><br>Subtances  | PERIVATIVE OF TRYPTAMINE        |
| <b>1</b><br>Subtances  | PLANT BASED SUBSTANCE           |
| <b>1</b><br>Subtances  | CATHINONE AND CATHINE           |
| <b>1</b><br>Subtances  | PERIVATIVE OF KETAMIN           |
| <b>1</b><br>Subtances  | PENCYCLIDINE TYPE SUBSTANCES    |
| <b>1</b><br>Subtances  | SYNTHETIC CATHINONE             |
| <b>1</b><br>Subtances  | KETAMINE & PCP- TYPE SUBSTANCES |
| <b>1</b><br>Subtances  | KETAMIN                         |
|                        |                                 |

**PLANT, PLANT BASED POWDER** 

Source:

BNN Narcotics Laboratory Center, March 2022