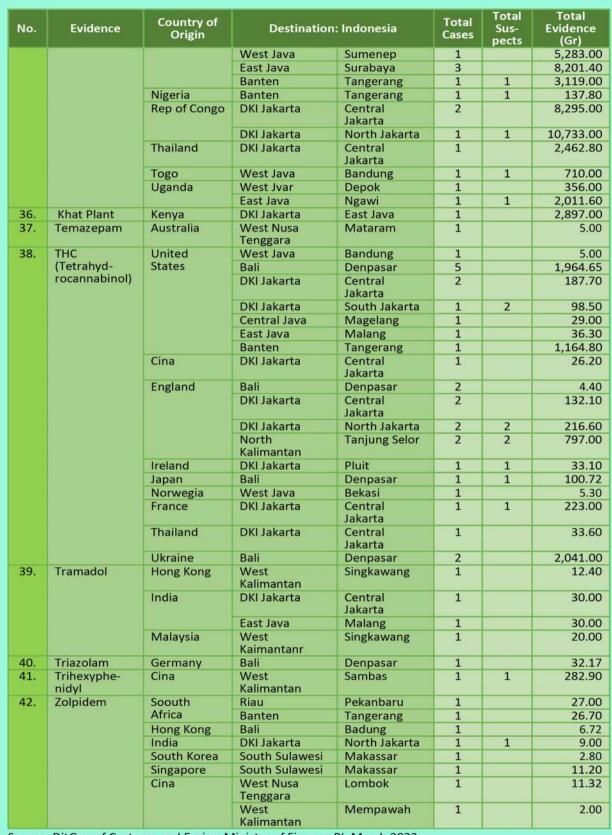

# TOTAL EVIDENCE TEST RESULTS OF CRIMES RELATED TO NARCOTICS, PSYCHOTROPIC AND ADDICTIVE SUBSTANCES IN 2021

Source: BNN Narcotics Laboratory Center, March 2022