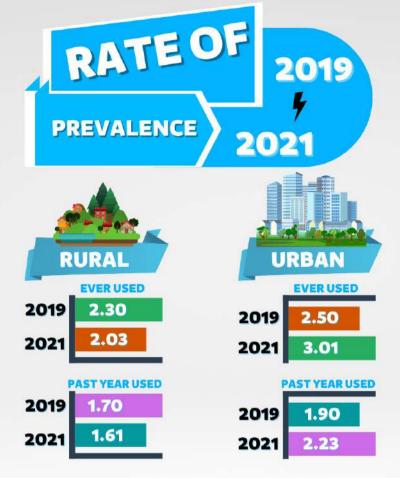

Past year prevalenve rate of drug abuse increase from 1.80% in 2019 become 1,95% in 2021 Overall the rate of prevalence decreasing in rural areas.

Source: National Survey of Drug Abuse, 2021

2021

# RATE OF PREVALENCE 2019 - 2021

#### 1. Prevalence of Past Year Drug Abuse and Ever Used

Table 1.1. Rate of Past Year Drug Abuse and Ever Used from 2019 – 2021 Based on Urban and Rural Regions and Gender (%)

| No. | Condon  | Rural |      | Urban |      | Total |      |
|-----|---------|-------|------|-------|------|-------|------|
| NO. | Gender  | 2019  | 2021 | 2019  | 2021 | 2019  | 2021 |
| 1.  | Males   | 3.40  | 2.26 | 3.90  | 3.02 | 3.70  | 2.68 |
| 2.  | Females | 0.20  | 0.95 | 0.30  | 1.42 | 0.20  | 1.21 |
| 3.  | Total   | 1.70  | 1.61 | 1.90  | 2.23 | 1.80  | 1.95 |