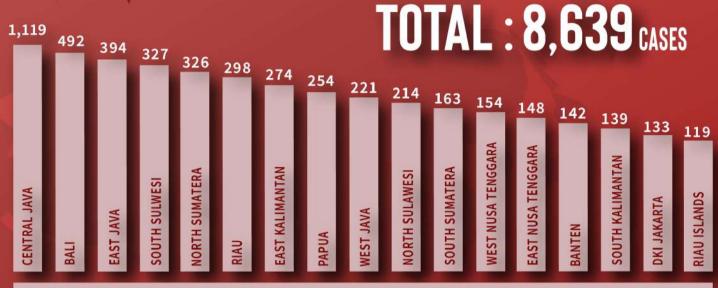

EAST JAVA 5,931

3 DKI JAKARTA 3,511

4 WEST JAVA 2,570

5 SOUTH SUMATERA 2.043

6 SOUTH SULAWESI 1,923

7 CENTRAL JAVA 1,849

8 LAMPUNG 1,709

9 RIAU 1,622

SOUTH KALIMANTAN 1,549

TOTAL OF SUSPECTS 53,405

Source: Indonesia National Police and BNN, March 2022