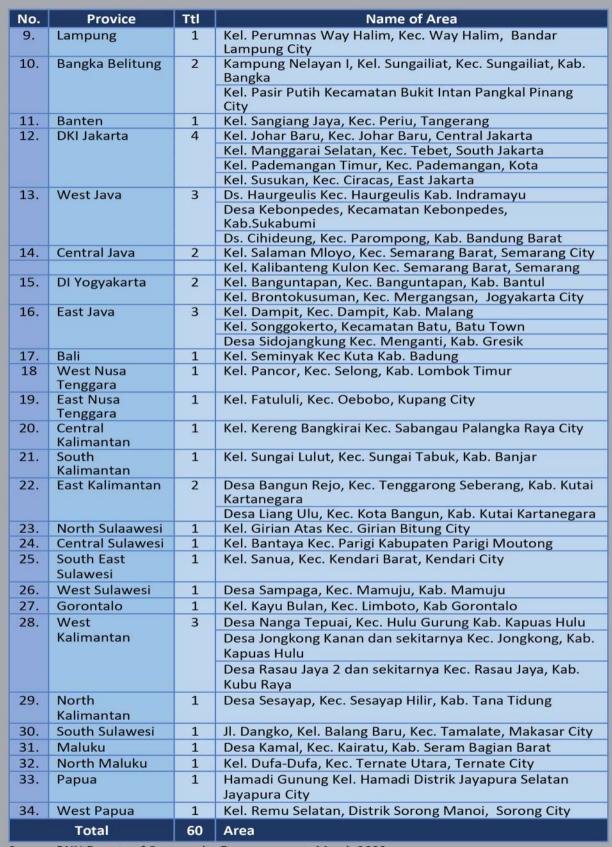

| Kel. Tanjung Aur Nan XX kec. Lubuk Begalung Kota<br>Padang |
| 4.  | Riau Islands   | 2   | Kel. Tanjung Sari dan Kel. Sekanak Raya, Kec. Belakang     |
|     |                |     | Padang, Kota Batam                                         |
|     |                |     | Kel. Tanjung Uma Kecamatan Lubuk Baja Kota Batam           |
| 5.  | Riau           | 1   | Kel. Tanah Datar, Kec. Pekanbaru Kota, Kota Pekanbaru      |
| 6.  | Soouth         | 1   | Kel. Tebat Giri Indah Kec. Pagaralam Selatan Kota          |
|     | Sumatera       |     | Pagaralam                                                  |
| 7.  | Bengkulu       | 1   | Kel. Sawah Lebar, Kec. Ratu Agung, Kota Bengkulu           |
| 8.  | Jambi          | 1   | Kel. Kampung Laut, Kab. Tanjung Jabung Timur               |



#### D. REHABILITATION

- 1. Data on Rehabilitation Facilities, Treated Drug Addicts at BNN Rehabilitation Center, Rehabilitation Hall and Rehabilitation House and Recovery Agents in 2021
  - a. Data on Rehabilitation Facilities in Operation in 2021

Table 2.11. Total Rehabilitation Facilities in Operation

| No. | Rehabilitation Facility                      | Total Institutions |
|-----|----------------------------------------------|--------------------|
| 1.  | Government Rehabilitation Facility           | 341                |
| 2.  | Community Component Rehabilitaation Facility | 338                |
|     | Total                                        | 679                |

Source: BNN Deputy of Rehabilitation, March 2022

Table 2.12. Total Rehabilitation Facilities with the Minim