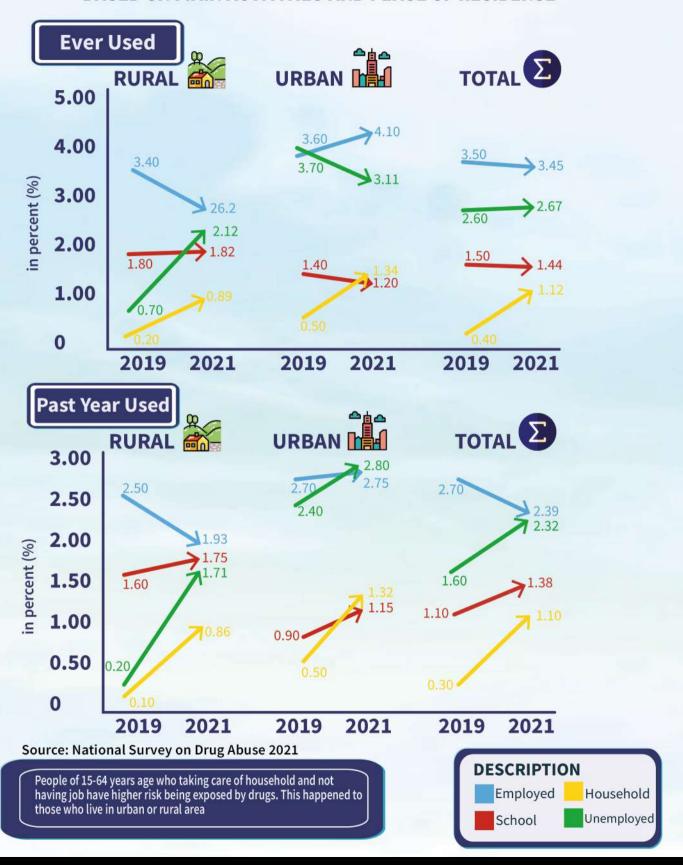

1.80% in 2019 become 1,95% in 2021 Overall the rate of prevalence decreasing in rural areas.

Source: National Survey of Drug Abuse, 2021

2021



# RATE OF PREVALENCE 2019 - 2021

### **BASED ON GENDER AND RESIDENCY**













The risk of women being exposed to drugs in the last year

has increased

from 0.20% (2019) become 1.21% (2021). The largest increase occurred in urban areas.

Source: National Survey of Drug Abuse, 2021



# RATE OF PREVALENCE 2019 - 2021

BASED ON GROUP AGE AND RESIDENCY



There is an increase in drug exposure in the age

group 15-24 years and 50-64 years,

especially in rural areas.

Source: National Survey of Drug Abuse, 2021

#### Research Results on P4GN in 2021

### PREVALENCE RATE IN 2019 & 2021

### **BASED ON MAIN ACTIVITIES AND PLACE OF RESIDENCE**





### **SCHEME OF DRUG ABUSE**

### **Types of Drugs Consumed (2021)**

Headache medicine mixed with soda
Ketamine
Cocaine
Others
Carisoprodol/PCC
Pethindin, morfin, opium, codein
Excessive headache medication
Heroin (putau, etop)
Trihexyphenidyl/Trihex/THP/Pill
Datura, LSD, mushroom, inhalant
Gorilla Tobacco, Cathinone, Methylation, Methylon
Dextro (Dextromethorpan)
Nipam, Koplo Pills and Others
Meth, Esctasy, Amphetamin, Other ATS Type
Cannabis, Hashish (Cannabis Latex)



### > Majority

The majority of the first type of drugs consumed are:

- Cannabis (56,7%)
- Methamphetamine, Amphetamine, Dexamphetamine/Dex, Adderall (31,5%)
- Nipam, Koplo Pill and Other Type (6,3%)

Source: National Survey on Drug Abuse 2021

#### > Average

The average age at first using drugs for residents livin