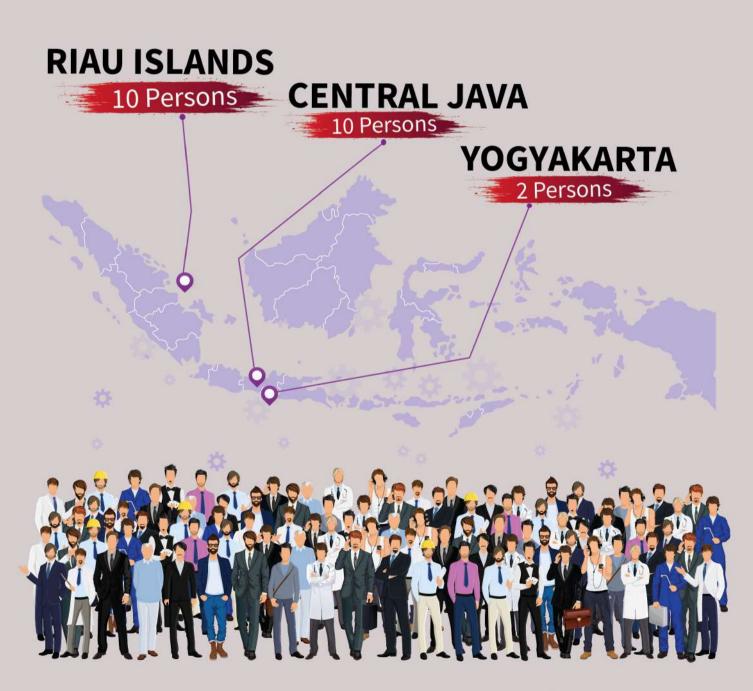

### **EARLY DETECTION SPREAD (URINE TEST)**

FIVE LARGEST CITIES INDICATING THE MOST POSITIVE RESULTS

Aceh

North Sumatera

2

South Kalimantan

Southeast Sulawesi

3

S East Java

01

### North Sumatera

Total Participants: 26,755 Persons
Total Positive: 237 Persons

02

### Aceh

Total Participants: 11,794 Persons
Total Positive : 206 Persons

03

### South Kalimantan

Total Participants: 10,554 Persons
Total Positive: 121 Persons

#### Southeast Sulawesi

Total Participants: 6,417 Persons
Total Positive: 47 Persons

#### East Java

Total Participants: 12,966 Persons

Total Positive : 46 Persons

66