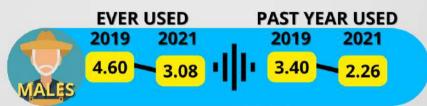

#### 1. Prevalence of Past Year Drug Abuse and Ever Used

Table 1.1. Rate of Past Year Drug Abuse and Ever Used from 2019 – 2021 Based on Urban and Rural Regions and Gender (%)

| No. | Condon  | Rural |      | Urban |      | Total |      |
|-----|---------|-------|------|-------|------|-------|------|
| NO. | Gender  | 2019  | 2021 | 2019  | 2021 | 2019  | 2021 |
| 1.  | Males   | 3.40  | 2.26 | 3.90  | 3.02 | 3.70  | 2.68 |
| 2.  | Females | 0.20  | 0.95 | 0.30  | 1.42 | 0.20  | 1.21 |
| 3.  | Total   | 1.70  | 1.61 | 1.90  | 2.23 | 1.80  | 1.95 |