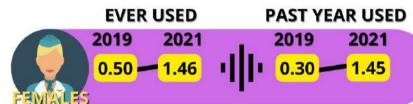

### **BASED ON GENDER AND RESIDENCY**

The risk of women being exposed to drugs in the last year

has increased

from 0.20% (2019) become 1.21% (2021). The largest increase occurred in urban areas.

Source: National Survey of Drug Abuse, 2021

#### 1. Prevalence of Past Year Drug Abuse and Ever Used

Table 1.1. Rate of Past Year Drug Abuse and Ever Used from 2019 – 2021 Based on Urban and Rural Regions and Gender (%)

| No. | Condon  | Rural |      | Urban |      | Total |      |
|-----|---------|-------|------|-------|------|-------|------|
| NO. | Gender  | 2019  | 2021 | 2019  | 2021 | 2019  | 2021 |
| 1.  | Males   | 3.40  | 2.26 | 3.90  | 3.02 | 3.70  | 2.68 |
| 2.  | Females | 0.20  | 0.95 | 0.30  | 1.42 | 0.20  | 1.21 |
| 3.  | Total   | 1.70  | 1.61 | 1.90  | 2.23 | 1.80  | 1.95 |