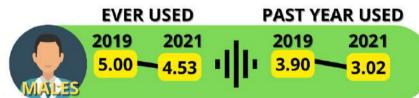

### **BASED ON GENDER AND RESIDENCY**

The risk of women being exposed to drugs in the last year

has increased

from 0.20% (2019) become 1.21% (2021). The largest increase occurred in urban areas.

Source: National Survey of Drug Abuse, 2021

#### 1. Prevalence of Past Year Drug Abuse and Ever Used

Table 1.1. Rate of Past Year Drug Abuse and Ever Used from 2019 – 2021 Based on Urban and Rural Regions and Gender (%)

| No. | Condon  | Rural |      | Urban |      | Total |      |
|-----|---------|-------|------|-------|------|-------|------|
| NO. | Gender  | 2019  | 2021 | 2019  | 2021 | 2019  | 2021 |
| 1.  | Males   | 3.40  | 2.26 | 3.90  | 3.02 | 3.70  | 2.68 |
| 2.  | Females | 0.20  | 0.95 | 0.30  | 1.42 | 0.20  | 1.21 |
| 3.  | Total   | 1.70  | 1.61 | 1.90  | 2.23 | 1.80  | 1.95 |