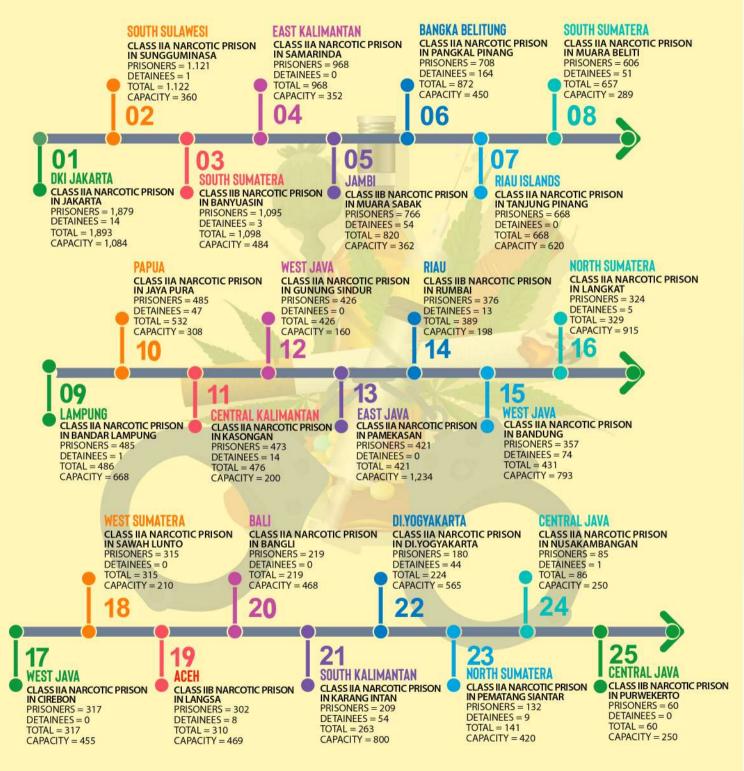

## TOTAL PRISONERS AND DETAINEES IN SPECIAL NARCOTICS PRISONERS ALL OVER INDONESIA IN 2021

Source: Ministry of Law and Human Rights, December 2021