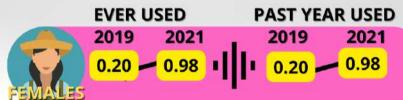

### **BASED ON GENDER AND RESIDENCY**

The risk of women being exposed to drugs in the last year

has increased

from 0.20% (2019) become 1.21% (2021). The largest increase occurred in urban areas.

Source: National Survey of Drug Abuse, 2021

#### 1. Prevalence of Past Year Drug Abuse and Ever Used

Table 1.1. Rate of Past Year Drug Abuse and Ever Used from 2019 – 2021 Based on Urban and Rural Regions and Gender (%)

| No. | Condon  | Rural |      | Urban |      | Total |      |
|-----|---------|-------|------|-------|------|-------|------|
| NO. | Gender  | 2019  | 2021 | 2019  | 2021 | 2019  | 2021 |
| 1.  | Males   | 3.40  | 2.26 | 3.90  | 3.02 | 3.70  | 2.68 |
| 2.  | Females | 0.20  | 0.95 | 0.30  | 1.42 | 0.20  | 1.21 |
| 3.  | Total   | 1.70  | 1.61 | 1.90  | 2.23 | 1.80  | 1.95 |