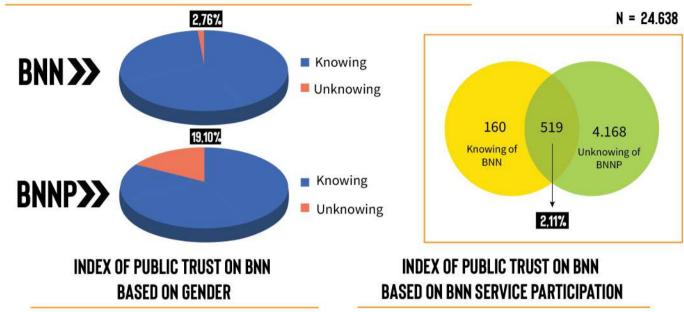

### THE RESULT OF TRUST PUBLIC SURVEY ON NATIONAL NARCOTIC BOARD OF REPUBLIC INDONESIA

### KNOWLEDGE RESPONDENT TOWARDS BNN AND BNNP

89,69 87,58 Male Female

Source: Public Trust Index in BNN in 2021

Table 1.16. Public Trust Index in BNN According to Respondent's Participation in Activities of BNN

| No. | Experience                               | Public Trust Index | Criteria    |
|-----|------------------------------------------|--------------------|-------------|
| 1.  | Have participated/Received BNN Service   | 91.35              | Sangat Baik |
| 2.  | Never participated/ Received BNN Service | 85.38              | Sangat Baik |