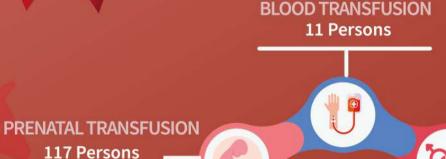

Prenatal

Transmission : is the transmission of disease from mother to baby during pregnancy, birth, or

breastfeeding.

Prevalence : is the proportion of the population that has certain characteristics in a certain period