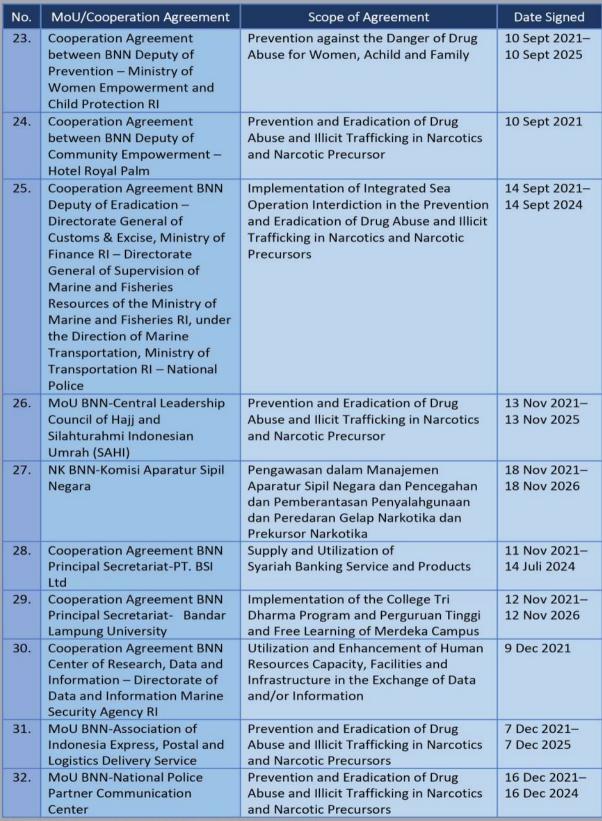

|
| 21. | Cooperation Agreement<br>BNN-Hotel Royal Palm                                                                                      | Prevention and Eraadication of Illicit<br>Trafficking in Narcotics and Narcotic<br>Precursors                                                                                                                            | 2 Sept 2021–<br>2 Sept 2023   |
| 22. | Cooperation Agreement<br>BNN-Ministry of Women<br>Empowerment and Child<br>Protection RI                                           | Accelerate the Implementation of Gender Mainstreaming, Empowerment of Women and Children in the Prevention and Illicit Trafficking in Narcotics and Narcotic Precursors                                                  | 10 Sept 2021–<br>10 Sept 2025 |



Source: BNN Deputy of Law and Cooperation, March 2022

# **DATA OF SUPPLY REDUCTION IN 2021**

#### A. DATA OF DRUG CRIMINAL CASES IN 2021

# 1. By Province.

Table 3.1. Rating of Successful Disclosures of Cases Related to Narcotics,
Psychotropic Substances and Other Addictive Substances Based on
Provinces

|     |                     | Total Cases        |     |        |         |
|-----|---------------------|--------------------|-----|--------|---------|
| No. | Province            | National<br>Police | BNN | Total  | Ranking |
| 1.  | North Sumatera      | 6.023              | 54  | 6.077  | 1       |
| 2.  | East Java           | 5.884              | 47  | 5.931  | II      |
| 3.  | DKI Jakarta         | 3.490              | 21  | 3.511  | H       |
| 4.  | WestJ awa           | 2.5