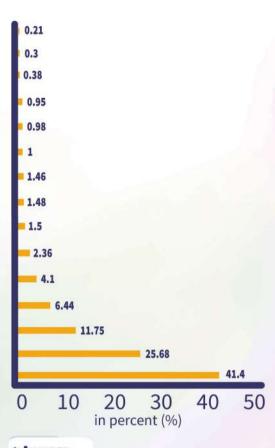

### **Types of Drugs Consumed (2021)**

Headache medicine mixed with soda
Ketamine
Cocaine
Others
Carisoprodol/PCC
Pethindin, morfin, opium, codein
Excessive headache medication
Heroin (putau, etop)
Trihexyphenidyl/Trihex/THP/Pill
Datura, LSD, mushroom, inhalant
Gorilla Tobacco, Cathinone, Methylation, Methylon
Dextro (Dextromethorpan)
Nipam, Koplo Pills and Others
Meth, Esctasy, Amphetamin, Other ATS Type
Cannabis, Hashish (Cannabis Latex)

### > Majority

The majority of the first type of drugs consumed are:

- Cannabis (56,7%)
- Methamphetamine, Amphetamine, Dexamphetamine/Dex, Adderall (31,5%)
- Nipam, Koplo Pill and Other Type (6,3%)

Source: National Survey on Drug Abuse 2021

#### Top 5 consumption:

- 1. Cannabis
- 2. Methamphetamine, Ecstasy, & Amphetamine
- 3. Nipam, Koplo Pill and Other Type
- 4. Dextro
- 5. Gorilla Tobacco