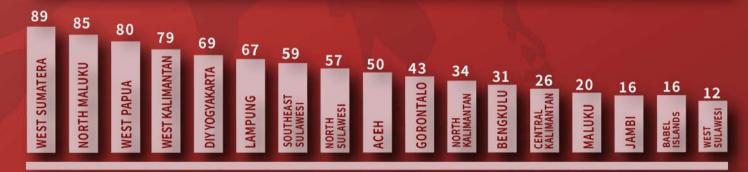

### **EARLY DETECTION SPREAD (URINE TEST)**

FIVE LARGEST CITIES INDICATING THE MOST POSITIVE RESULTS

Aceh

North Sumatera

2

South Kalimantan

Southeast Sulawesi

3

S East Java

01

### North Sumatera

Total Participants: 26,755 Persons
Total Positive: 237 Persons

02

### Aceh

Total Participants: 11,794 Persons
Total Positive : 206 Persons

03

### South Kalimantan

Total Participants: 10,554 Persons
Total Positive: 121 Persons

#### Southeast Sulawesi

Total Participants: 6,417 Persons
Total Positive: 47 Persons

#### East Java

Total Participants: 12,966 Persons

Total Positive : 46 Persons

66