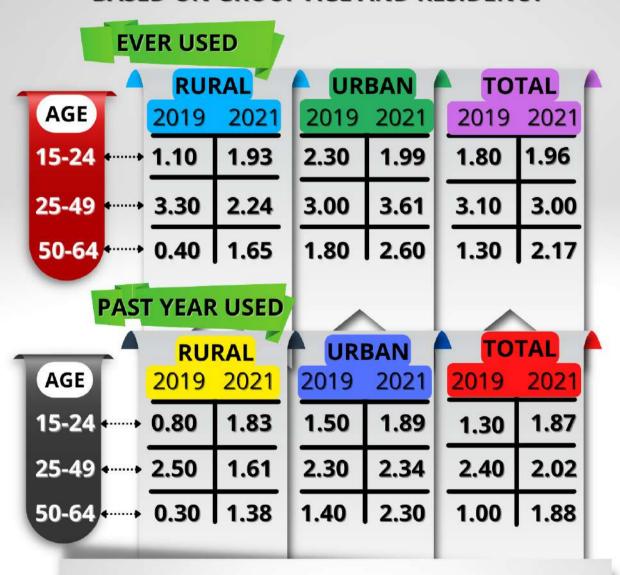

# RATE OF PREVALENCE 2019 - 2021

BASED ON GROUP AGE AND RESIDENCY

There is an increase in drug exposure in the age

group 15-24 years and 50-64 years,

especially in rural areas.

Source: National Survey of Drug Abuse, 2021

Sourcer: Survey on the Prevalence of Drug Abusein Indonesia in 2021

Table 1.2. Prevalence Rate of Past Year Drug Abuse from 2019 – 2021 Based on Age Group and Domicile (%)

| No  | Acc Crown    | Rural |      | Urban |      | Total |      |
|-----|--------------|-------|------|-------|------|-------|------|
| No. | o. Age Group | 2019  | 2021 | 2019  | 2021 | 2019  | 2021 |
| 1.  | 15-24 Years  | 0.80  | 1.83 | 1.50  | 1.89 | 1.30  | 1.87 |
| 2.  | 25-49 Years  | 2.50  | 1.61 | 2.30  | 2.34 | 2.40  | 2.02 |
| 3.  | 50-64 Years  | 0.30  | 1.38 | 1.40  | 2.30 | 1.00  | 1.88 |
| 4.  | Total        | 1.70  | 1.61 | 1.90  | 2.23 | 1.80  | 1.95 |