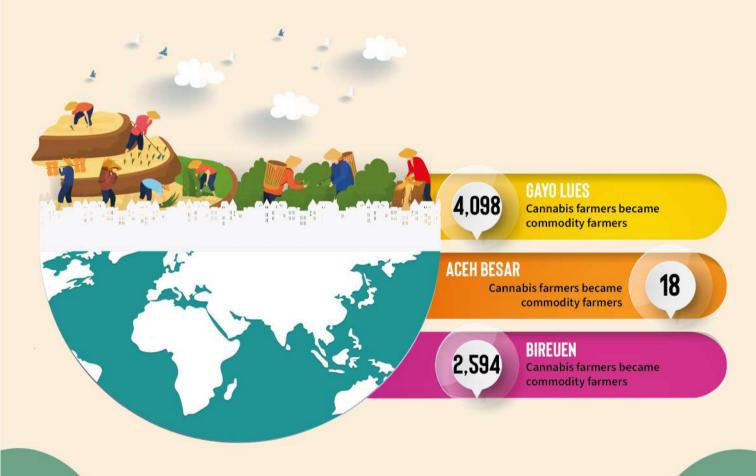

## TRANSFER OF LAND FUNCTION AND PROFESSION IN DRUG PRONE REGIONS

7,090
HECTARE

Cannabis cultivation became productive land

6,710

Cannabis farmers became commodity farmers