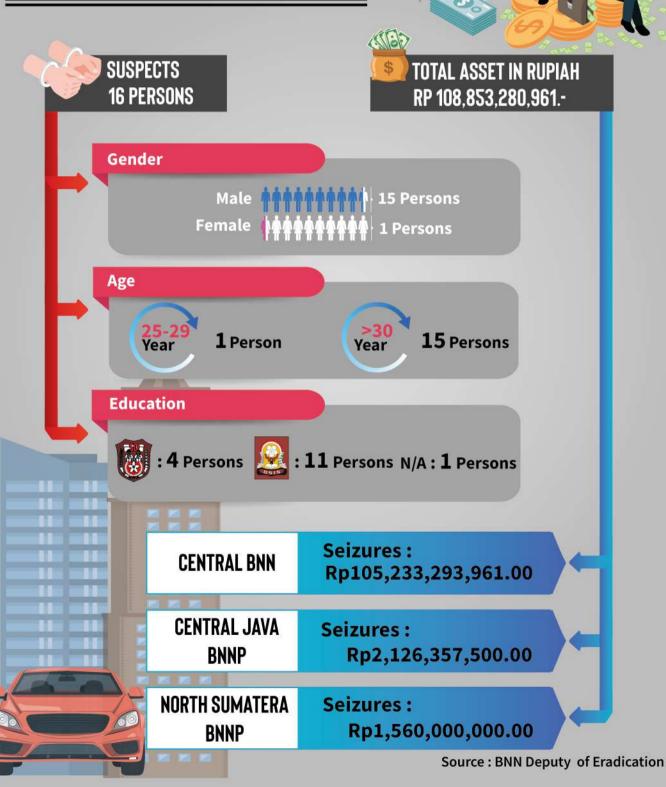

# INDONESIA CITIZENS INVOLVED IN OVERSEAS DRUG CRIMES

- 1 MALAYSIA 128
- 2 LAOS 3
- 3 CAMBODIA 2
- 4 VIETNAM 1
- 5 MYANMAR 1

Source: BNN Deputy of Eradication, March 2022

## FOREIGN CITIZENS INVOLVED IN DRUG CRIMES IN INDONESIA

**MALAYSIA** 

1 PERSONS

Source: Indonesia National Police and BNN, March 2022

TOTAL CONVICTS
INDONESIAN CITIZEN AND
FOREIGNERS SETENCED TO
DEATH FOR CASES RELATED
TO NARCOTICS AND
PSYCHOTROPIC SUBSTANCES