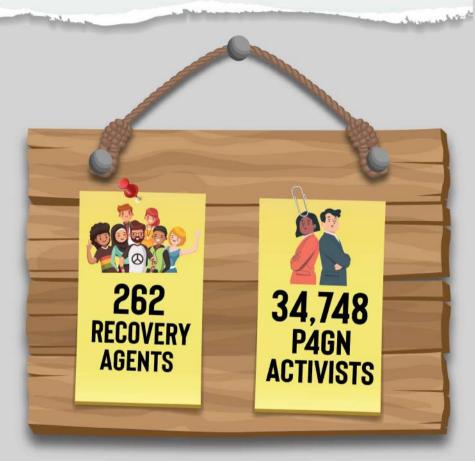

### PROVINCES WITH THE LARGEST NUMBER OF P4GN ACTIVISTS

1

3,814

**EAST JAVA**  2

2,494

NORTH SUMATERA 3

2,452

ACEH

4

2,087

DKI Jakarta 5

2,069

SOUTH SUMATERA